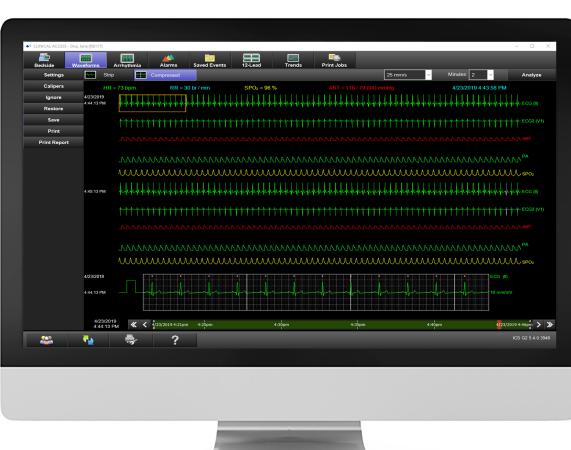

Have you ever wanted to go back in time ?

With Smart Disclosure, you can view multiple waveforms simultaneously and determine causal relationships.